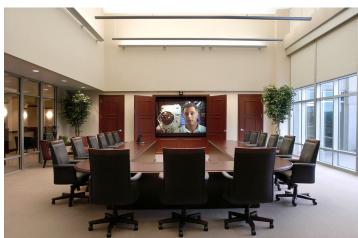

The relocation of FNB Southeast's Headquarters from Reidsville, NC to Greensboro, NC represented a significant transition to a prominent address. Over a tight timeframe of fewer than 12 weeks, Workplace Architecture + Design (Workplace A+D) spearheaded the design and interior upfit of the 25,000-square-foot facility, ensuring a seamless transition and swift completion. Workplace A+D facilitated meticulous space planning to optimize functionality and flow within the new space. This encompassed not only spatial coordination but also detailed color and material selections, millwork design, and the curation of furnishings to align with FNB Southeast's aesthetic and operational requirements. Moreover, the scope of services extended to artwork and accessories, enhancing the ambiance and reinforcing the corporate identity of the headquarters.