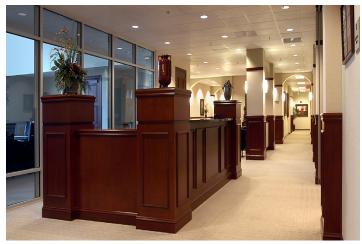

The relocation of FNB Southeast's Headquarters from Reidsville, NC to Greensboro, NC represented a significant transition to a prominent address. Over a tight timeframe of fewer than 12 weeks, Workplace Architecture + Design (Workplace A+D) spearheaded the design and interior upfit of the 25,000-square-foot facility, ensuring a seamless transition and swift completion. Workplace A+D facilitated meticulous space planning to optimize functionality and flow within the new space. This encompassed not only spatial coordination but also detailed color and material selections, millwork design, and the curation of furnishings to align with FNB Southeast's aesthetic and operational requirements. Moreover, the scope of services extended to artwork and accessories, enhancing the ambiance and reinforcing the corporate identity of the headquarters.