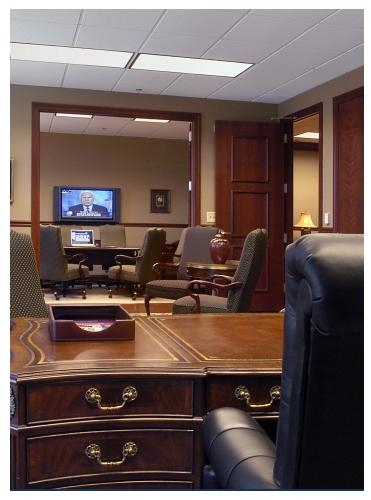

The relocation of FNB Southeast's Headquarters from Reidsville, NC to Greensboro, NC represented a significant transition to a prominent address. Over a tight timeframe of fewer than 12 weeks, Workplace Architecture + Design (Workplace A+D) spearheaded the design and interior upfit of the 25,000-square-foot facility, ensuring a seamless transition and swift completion. Workplace A+D facilitated meticulous space planning to optimize functionality and flow within the new space. This encompassed not only spatial coordination but also detailed color and material selections, millwork design, and the curation of furnishings to align with FNB Southeast's aesthetic and operational requirements. Moreover, the scope of services extended to artwork and accessories, enhancing the ambiance and reinforcing the corporate identity of the headquarters.