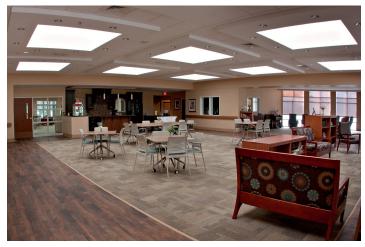

# **Adult Day**

# **Shelby Life Enrichment**

# Center

LOCATION

Shelby, NC

### **SERVICES**

Interior Design, Furniture Specification, Programming, Sustainable Design

#### **PROJECT TYPE**

Healthcare, Non-Profit, Adult Day

### **PROJECT SIZE**

25.000 SF

#### **COMPLETETION DATE**

2006

Partnering closely with the Life Enrichment Center (LEC), a private non-profit organization in Shelby, NC, Workplace Architecture + Design (Workplace A+D) embarked on a collaborative journey to envision and develop a comprehensive Facility Program for a groundbreaking project: a new Adult Day Care and Health Services Center. This endeavor involved on-site engagement with the team of staff, who exemplified commitment to serving their participants with the utmost care. Workplace A+D meticulously cr