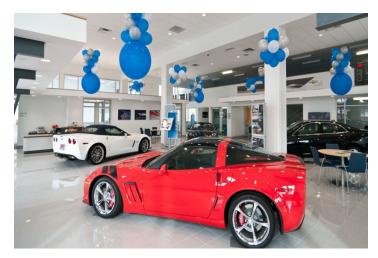

## **Showroom**

## Kernersville Parks Chevrolet Dealership

LOCATION

Kernersville, NC

**SERVICES** 

Interior Design

**PROJECT TYPE** 

Office, Showroom

**PROJECT SIZE** 

15,000 SF

**COMPLETETION DATE** 

2011

Collaborating with Troxell Architecture, Workplace Architecture + Design (Workplace A+D) embarked on a strategic partnership to curate color and material selections that adhered to Chevrolet National Design Standards. This endeavor entailed a comprehensive examination of Chevrolet's design guidelines and brand identity, ensuring that every choice reflected the company's vision and aesthetic principles. Leveraging their collective expertise in interior design and architectural consultation, the collaborative team meticulously evaluated various options to achieve a harmonious balance of style, functionality, and brand consistency. Through meticulous attention to detail and a commitment to excellence, Workplace A+D and Troxell Architecture delivered a tailored solution that not only met but exceeded Chevrolet's expectations, setting a new standard for design excellence within the automotive industry.