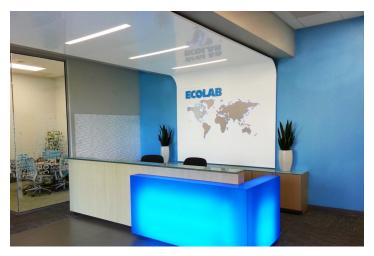

2011

Workplace Architecture + Design worked with Ecolab to design a full lobby and adjacent area renovation alongside the creation of a comprehensive program for their 54,000 square foot facility. Adhering to corporate standards, the lobby design seamlessly integrates a sweeping metal structure, extending from the building's exterior and continuing behind the reception desk, effectively guiding guests. Ecolab's brand identity is thoughtfully reinforced through material selection, textures, colors, and graphic elements. The custom reception desk embodies a clean and approachable aesthetic, crafted from light and transparent materials to create a welcoming ambiance that attracts visitors.