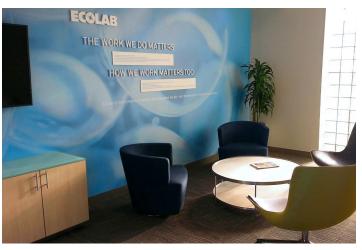

2011

Workplace Architecture + Design worked with Ecolab to design a full lobby and adjacent area renovation alongside the creation of a comprehensive program for their 54,000 square foot facility. Adhering to corporate standards, the lobby design seamlessly integrates a sweeping metal structure, extending from the building's exterior and continuing behind the reception desk, effectively guiding guests. Ecolab's brand identity is thoughtfully reinforced through material selection, textures, colors, and graphic elements. The custom reception desk embodies a clean and approachable aesthetic, crafted from light and transparent materials to create a welcoming ambiance that attracts visitors.