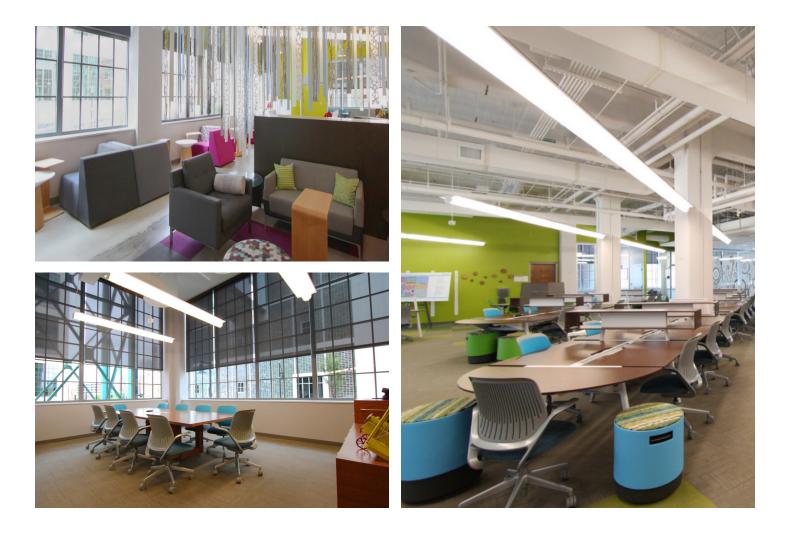

The Wind Chime lounge – offers a casual meeting area visually separated from the open desking area by multi-colored acrylic strips surrounding lounge seating.