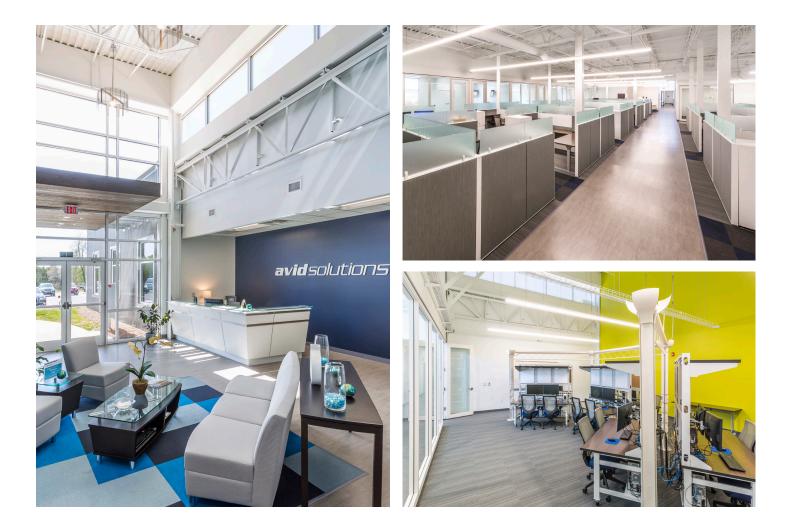

## Office Avid Solutions

LOCATION Winston-Salem, NC

SERVICES Interior Design, Furniture Specification, Programming

> PROJECT TYPE Office, Industrial PROJECT SIZE

> > 20,000 SF

COMPLETETION DATE 2015 Avid Solutions, a fast-growing engineering consulting firm specializing in industrial automation and information solutions has been providing industrial solutions across the United States and globally for more than 30 years. In 2014, Workplace Architecture + Design completed a detailed programming exercise with the client- confirming the need for expansion. With a new site location selected, the design team dived right into constructing a new 20,000 SF state-of-the-art facility that would accommodate their growing workforce. The place includes a 4,000 SF workshop and two Developer Labs allowing for on-site fabrication and testing. Workplace Architecture + Design also managed full furniture specifications and procurement, and integrated custom branding graphics enhancing the company's cultural environment and wayfinding.