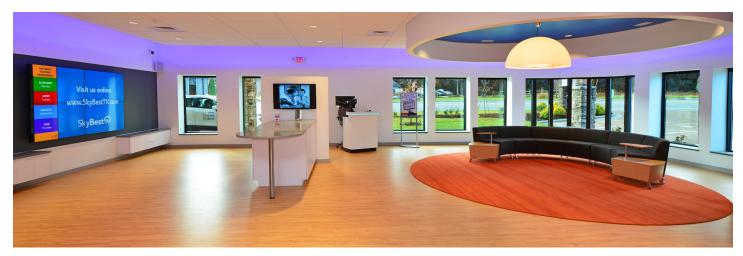

### **COMPLETETION DATE**

2016

Workplace Architecture + Design (Workplace A+D) successfully implemented a meticulously crafted Schematic Design for the project situated in Boone, NC. Their expertise covered an array of crucial elements including comprehensive space planning, meticulous selection of colors and materials, intricate millwork, detailed ceiling plans, and a strategically optimized furniture layout, all intricately tailored within the confines of a 3,500 SF interior upfit. Through close collaboration with the project's architect, Workplace A+D seamlessly amalgamated mechanical, electrical, plumbing, and structural engineering considerations into the design framework. This collaborative effort ensured not only a visually appealing and cohesive aesthetic but also a structurally sound and functionally efficient workspace, reflecting Workplace A+D's commitment to delivering excellence in design.