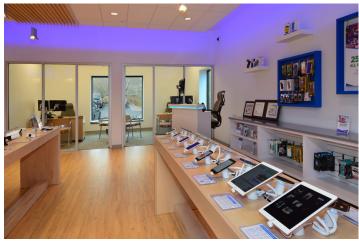

### **COMPLETETION DATE**

2016

Workplace Architecture + Design (Workplace A+D) successfully implemented a meticulously crafted Schematic Design for the project situated in Boone, NC. Their expertise covered an array of crucial elements including comprehensive space planning, meticulous selection of colors and materials, intricate millwork, detailed ceiling plans, and a strategically optimized furniture layout, all intricately tailored within the confines of a 3,500 SF interior upfit. Through close collaboration with the project's architect, Workplace A+D seamlessly amalgamated mechanical, electrical, plumbing, and structural engineering considerations into the design framework. This collaborative effort ensured not only a visually appealing and cohesive aesthetic but also a structurally sound and functionally efficient workspace, reflecting Workplace A+D's commitment to delivering excellence in design.