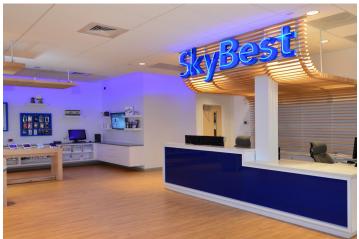

### **COMPLETETION DATE**

2016

Workplace Architecture + Design (Workplace A+D) successfully implemented a meticulously crafted Schematic Design for the project situated in Boone, NC. Their expertise covered an array of crucial elements including comprehensive space planning, meticulous selection of colors and materials, intricate millwork, detailed ceiling plans, and a strategically optimized furniture layout, all intricately tailored within the confines of a 3,500 SF interior upfit. Through close collaboration with the project's architect, Workplace A+D seamlessly amalgamated mechanical, electrical, plumbing, and structural engineering considerations into the design framework. This collaborative effort ensured not only a visually appealing and cohesive aesthetic but also a structurally sound and functionally efficient workspace, reflecting Workplace A+D's commitment to delivering excellence in design.