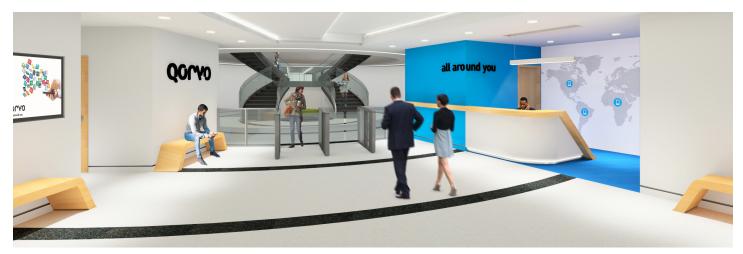

## SERVICES

Interior Design, Furniture Specification, Programming, Architecture

> PROJECT TYPE Office PROJECT SIZE 99,753 SF

COMPLETETION DATE

In anticipation of Qorvo's new Building M, Workplace Architecture + Design embarked on a transformative journey to modernize Qorvo's corporate HQ, Building A, while accentuating Qorvo's distinctive branding standards. The redesign focused on revitalizing the lobby and 2nd story atrium into a sleek and inviting space, creating a warm welcome for guests and employees alike. An innovative Work Café now serves as a hub for collaborative activities, replacing the former executive conference room and providing versatile amenity space. Furthermore, the building's cafeteria underwent a significant overhaul, offering a variety of seating options and areas conducive to lunch meetings. Throughout the renovation process, finishes were upgraded to harmonize with Qorvo's evolving brand identity, ensuring a cohesive and impactful workplace environment.