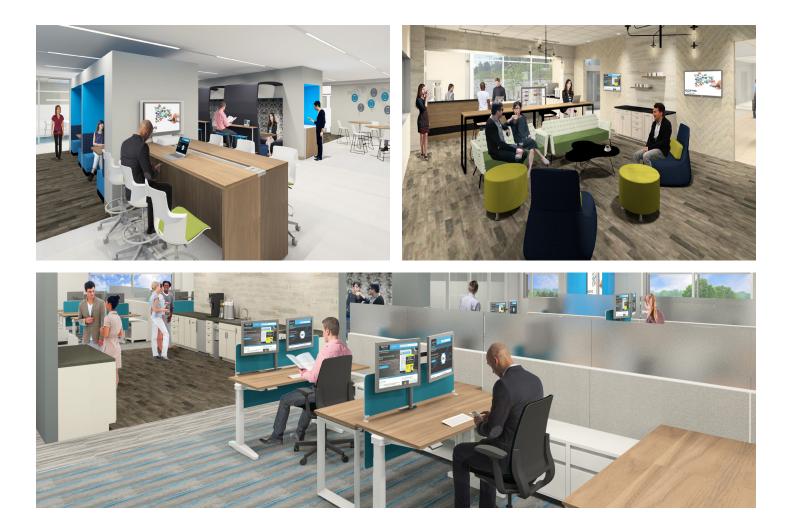

## SERVICES

Interior Design, Furniture Specification, Programming, Architecture, Feasibility Study

> **PROJECT TYPE** Office, Laboratory

PROJECT SIZE 15,000 SF COMPLETETION DATE

2018

After helping Qorvo develop it's national workplace guidelines, Workplace Architecture + Design served as architect-of-record and design lead in deploying the new standards to Qorvo's IDP Headquarters. Our team worked with Qorvo's local Texas team to capture site-specific work flows and develop a programmatic statement, with a goal to enhance collaboration within the workplace. The design deployed project and focus rooms within the office environment to provide a mixed palette of place for 250+ employees. Work Cafés on the second and third floors, along with a branded Coffee House on the first floor tied together employee amenities with a flexible work environment. The project's design opened up the floors for maximum natural light, integrated key health and wellness design concepts, and utilized furniture-based solutions to provide an innovative workplace.