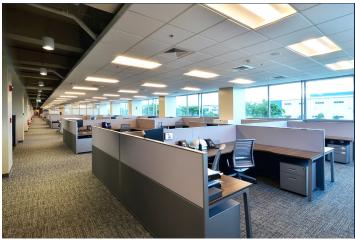

## SERVICES

Interior Design, Furniture Specification, Programming, Project Management, Facility Services

PROJECT TYPE

Office

**PROJECT SIZE** 66,750 SF

COMPLETETION DATE

Workplace Architecture + Design (Workplace A+D) embarked on a journey to the Philippines, extending their expertise in interior design and architecture consulting to enhance a two-story office component and factory floor workspaces for a valued long-term client. The project unfolded through collaboration with the Developer's architect, ensuring a holistic approach to the design process. Workplace A+D crafted comprehensive interior design documents, orchestrating every aspect from furniture layouts to millwork details, while harmonizing furniture, color schemes, and material selections to reflect the client's vision.

Moreover, the scope of the project encompassed specification and procurement consultation for the furniture and equipment, underscoring Workplace A+D's commitment to delivering end-to-end solutions tailored to client needs. This endeavor stands as yet another testament to the relationship Workplace A+D cultivates with its clients, showcasing the trust that underpins each collaboration.