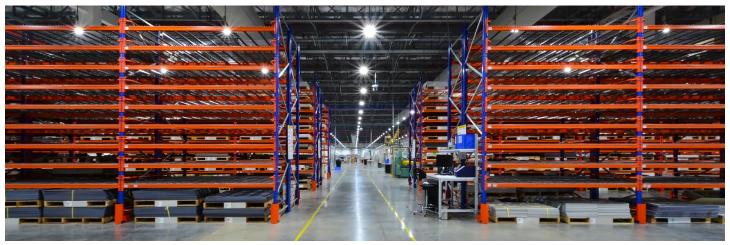

## SERVICES

Interior Design, Furniture Specification, Programming, Project Management, Facility Services

PROJECT TYPE

Office

**PROJECT SIZE** 66,750 SF

COMPLETETION DATE

Workplace Architecture + Design (Workplace A+D) embarked on a journey to the Philippines, extending their expertise in interior design and architecture consulting to enhance a two-story office component and factory floor workspaces for a valued long-term client. The project unfolded through collaboration with the Developer's architect, ensuring a holistic approach to the design process. Workplace A+D crafted comprehensive interior design documents, orchestrating every aspect from furniture layouts to millwork details, while harmonizing furniture, color schemes, and material selections to reflect the client's vision.

Moreover, the scope of the project encompassed specification and procurement consultation for the furniture and equipment, underscoring Workplace A+D's commitment to delivering end-to-end solutions tailored to client needs. This endeavor stands as yet another testament to the relationship Workplace A+D cultivates with its clients, showcasing the trust that underpins each collaboration.