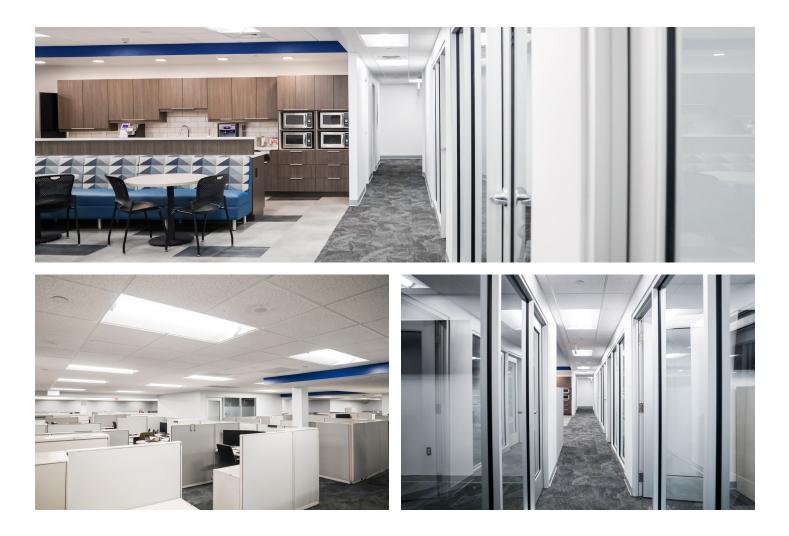

## Office Deere Hitachi

LOCATION Kernersville, NC SERVICES Interior Design, Architecture PROJECT TYPE Office PROJECT SIZE 17,170 SF COMPLETETION DATE 2019 Deere-Hitachi retained Workplace Architecture + Design to help increase capacity, collaboration, and employee wellbeing with a renovation of the second floor of their Kernersville, NC headquarters. The project included the renovation of just over 17,000 square feet of interior space -- featuring a new breakroom, new open and enclosed office and collaborative spaces, and new restroom facilities for the staff. New furniture was also included within the scope of the project. With a new employee capacity of close to 100, Deere-Hitachi's goals were achieved through cost-effective design strategies that increased floor density and improved staff work flows, while at the same time providing additional needed collaboration, meeting, and amenity space.