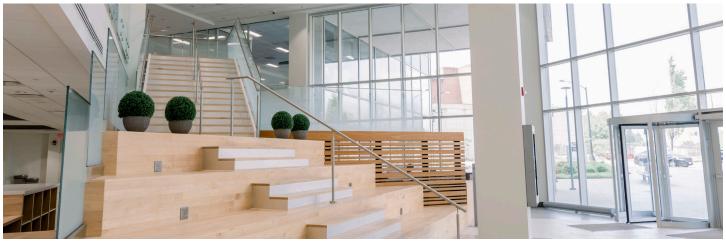

5,200 SF

**COMPLETETION DATE** 

2019

Collaborating with Flow Properties, Workplace Architecture + Design undertook the comprehensive renovation of the main lobby within a 1978 high-rise building as part of an extensive building revitalization initiative. The redesigned space harmonized and illuminated the two-story area, introducing a striking focal point with a monumental connecting stair that accentuates the building's dramatic angles. This innovative stair design not only enhances the aesthetic appeal but also facilitates various functions, enabling the lobby to host events for the building tenants. By seamlessly blending functionality and aesthetics, Workplace Architecture + Design revitalized the lobby, transforming it into a dynamic and versatile space that serves as a vibrant hub within the building's community.