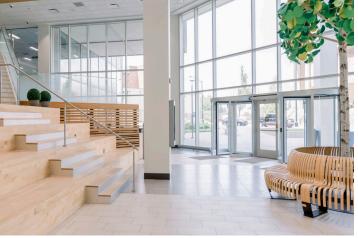

5,200 SF

**COMPLETETION DATE** 

2019

Collaborating with Flow Properties, Workplace Architecture + Design undertook the comprehensive renovation of the main lobby within a 1978 high-rise building as part of an extensive building revitalization initiative. The redesigned space harmonized and illuminated the two-story area, introducing a striking focal point with a monumental connecting stair that accentuates the building's dramatic angles. This innovative stair design not only enhances the aesthetic appeal but also facilitates various functions, enabling the lobby to host events for the building tenants. By seamlessly blending functionality and aesthetics, Workplace Architecture + Design revitalized the lobby, transforming it into a dynamic and versatile space that serves as a vibrant hub within the building's community.