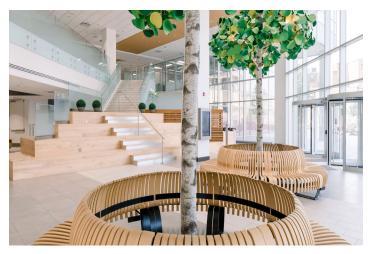

5,200 SF

**COMPLETETION DATE** 

2019

Collaborating with Flow Properties, Workplace Architecture + Design undertook the comprehensive renovation of the main lobby within a 1978 high-rise building as part of an extensive building revitalization initiative. The redesigned space harmonized and illuminated the two-story area, introducing a striking focal point with a monumental connecting stair that accentuates the building's dramatic angles. This innovative stair design not only enhances the aesthetic appeal but also facilitates various functions, enabling the lobby to host events for the building tenants. By seamlessly blending functionality and aesthetics, Workplace Architecture + Design revitalized the lobby, transforming it into a dynamic and versatile space that serves as a vibrant hub within the building's community.