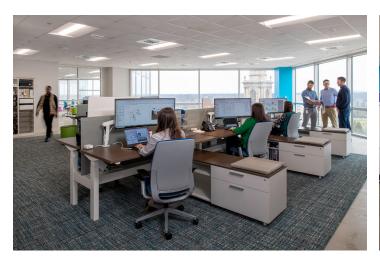

### PROJECT SIZE 18.035 SF

**COMPLETETION DATE** 

2019

Design occupy the entire eighth floor of this newly-renovated 18 story tower at 500 W Fifth Street in Winston-Salem NC. The synergy gained by co-locating these three entities in the same space allows the team to work very collaboratively with other communities who are seeing to develop their own innovation centers. Our experience of designing, constructing, initial set-up and ongoing daily operation of this space, as well as our additional locations, gives us a very unique perspective and first-hand knowledge around coworking and innovations centers.