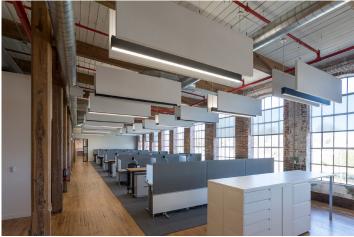

# Office

## **Kontoor Brands**

LOCATION

Greensboro, NC

#### **SERVICES**

Interior Design, Furniture Specification, Architecture, Programming

#### PROJECT TYPE

Historic, Retail, Office

#### **PROJECT SIZE**

39,109 SF

### **COMPLETETION DATE**

2019

After Workplace Architecture + Design's successful renovation of VF's Greensboro headquarters, Kontoor enlisted the firm for full-service architectural and interior design for the third floor of Revolution Mills. This historic space now accommodates the Design and Innovation teams of Wrangler and Lee. The project maximizes natural light, fostering a flexible and collaborative working environment. It incorporates specialized product demo/showcase zones, known as the Design Plaza, and integrates eclectic design elements suited for the