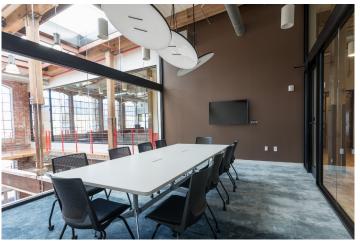

# Office

## **Kontoor Brands**

LOCATION

Greensboro, NC

#### **SERVICES**

Interior Design, Furniture Specification, Architecture, Programming

#### PROJECT TYPE

Historic, Retail, Office

#### **PROJECT SIZE**

39,109 SF

### **COMPLETETION DATE**

2019

After Workplace Architecture + Design's successful renovation of VF's Greensboro headquarters, Kontoor enlisted the firm for full-service architectural and interior design for the third floor of Revolution Mills. This historic space now accommodates the Design and Innovation teams of Wrangler and Lee. The project maximizes natural light, fostering a flexible and collaborative working environment. It incorporates specialized product demo/showcase zones, known as the Design Plaza, and integrates eclectic design elements suited for th