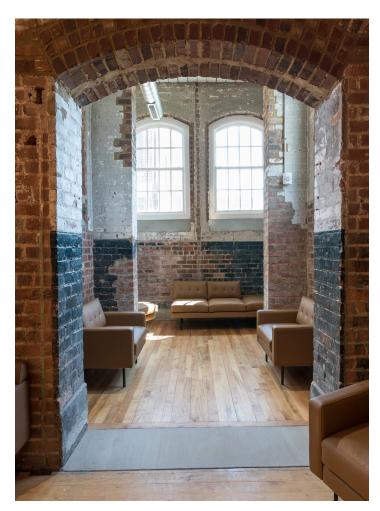

# Office

## **Kontoor Brands**

LOCATION

Greensboro, NC

#### **SERVICES**

Interior Design, Furniture Specification, Architecture, Programming

#### PROJECT TYPE

Historic, Retail, Office

#### **PROJECT SIZE**

39,109 SF

### **COMPLETETION DATE**

2019

After Workplace Architecture + Design's successful renovation of VF's Greensboro headquarters, Kontoor enlisted the firm for full-service architectural and interior design for the third floor of Revolution Mills. This historic space now accommodates the Design and Innovation teams of Wrangler and Lee. The project maximizes natural light, fostering a flexible and collaborative working environment. It incorporates specialized product demo/showcase zones, known as the Design Plaza, and integrates eclectic design elements suited for