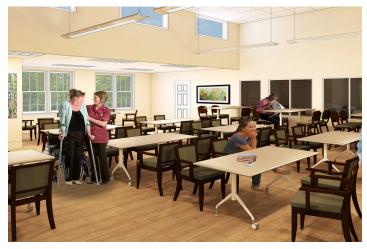

#### **COMPLETETION DATE**

2019

Peachtree Christian Health responded to community needs by transforming their 18,412 square foot hospice into a cutting-edge Life Enrichment Center for adult day healthcare in Atlanta. Workplace Architecture + Design was enlisted to bring this vision to reality, leveraging our expertise in adult day health center design. Three additions totaling over 6,000 square feet expanded the facility to 24,458 square feet, seamlessly integrating with the existing structure. These additions created ample programming space, including Activity Kitchens, a spa, health and wellness areas, and flexible zones. A central 'Neighborhood' addition doubled as a multi-purpose space and facilitated the creation of an enclosed courtyard for horticultural and exercise activities. Retaining the original building's character, the renovations breathed new life into the facility, serving both older and younger adults with enhanced services and functionality. Our team oversaw design, construction administration, and furniture-related services.