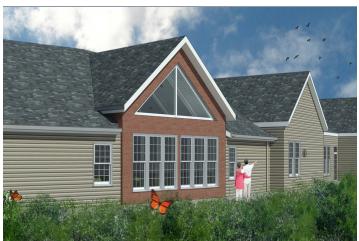

#### **COMPLETETION DATE**

2019

Peachtree Christian Health responded to community needs by transforming their 18,412 square foot hospice into a cutting-edge Life Enrichment Center for adult day healthcare in Atlanta. Workplace Architecture + Design was enlisted to bring this vision to reality, leveraging our expertise in adult day health center design. Three additions totaling over 6,000 square feet expanded the facility to 24,458 square feet, seamlessly integrating with the existing structure. These additions created ample programming space, including Activity Kitchens, a spa, health and wellness areas, and flexible zones. A central 'Neighborhood' addition doubled as a multi-purpose space and facilitated the creation of an enclosed courtyard for horticultural and exercise activities. Retaining the original building's character, the renovations breathed new life into the facility, serving both older and younger adults with enhanced services and functionality. Our team oversaw design, construction administration, and furniture-related services.