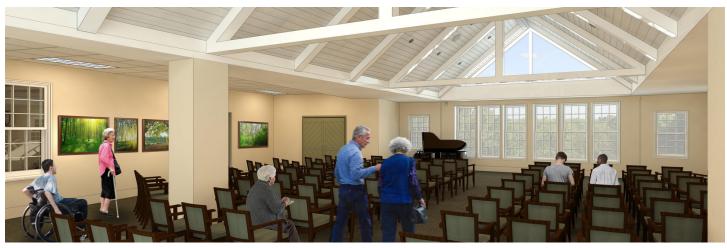

#### **COMPLETETION DATE**

2019

Peachtree Christian Health responded to community needs by transforming their 18,412 square foot hospice into a cutting-edge Life Enrichment Center for adult day healthcare in Atlanta. Workplace Architecture + Design was enlisted to bring this vision to reality, leveraging our expertise in adult day health center design. Three additions totaling over 6,000 square feet expanded the facility to 24,458 square feet, seamlessly integrating with the existing structure. These additions created ample programming space, including Activity Kitchens, a spa, health and wellness areas, and flexible zones. A central 'Neighborhood' addition doubled as a multi-purpose space and facilitated the creation of an enclosed courtyard for horticultural and exercise activities. Retaining the original building's character, the renovations breathed new life into the facility, serving both older and younger adults with enhanced services and functionality. Our team oversaw design, construction administration, and furniture-related services.