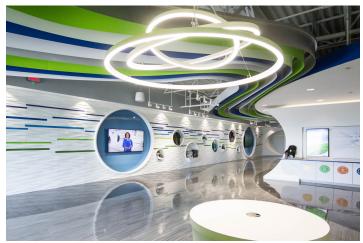

### **COMPLETETION DATE**

2019

Unifi engaged Workplace Architecture+Design to craft their Global Innovation Center. Collaborating closely with Unifi's marketing and product development teams, Workplace conceptualized an innovative showroom, renovating approximately 11,000 sq. ft. of office space. The Global Innovation Center will serve as a collaborative hub for clients and partners, fostering the development of new ideas and products. In a second phase, Workplace A+D led the redesign of the adjacent employee Commissary, aiming to bring the same level of detail, uniqueness, and brand integration to the primary employee break room for the one million+ square foot factory. The design prioritizes sustainability, incorporating organic forms and natural materials, with custom-designed concave walls, a 100' long 'Fiber Cloud,' and the use of Unifi's Reprieve Fiber in all upholstery.