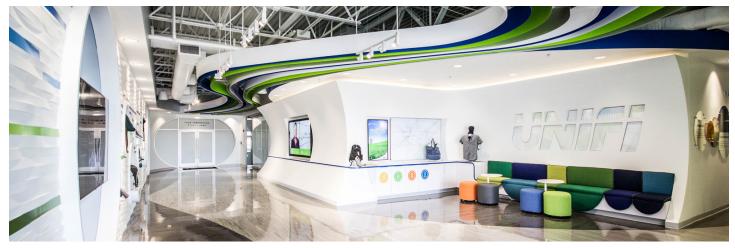

# **UNIFI Global Innovation**

# Center

### **COMPLETETION DATE**

2019

Unifi engaged Workplace Architecture+Design to craft their Global Innovation Center. Collaborating closely with Unifi's marketing and product development teams, Workplace conceptualized an innovative showroom, renovating approximately 11,000 sq. ft. of office space. The Global Innovation Center will serve as a collaborative hub for clients and partners, fostering the development of new ideas and products. In a second phase, Workplace A+D led the redesign of the adjacent employee Commissary, aiming to bring the same level of detail, uniqueness, and brand integration to the primary employee break room for the one million+ square foot factory. The design prioritizes sustainability, incorporating organic forms and natural materials, with custom-designed concave walls, a 100' long 'Fiber Cloud,' and the use of Unifi's Reprieve Fiber in all upholstery.