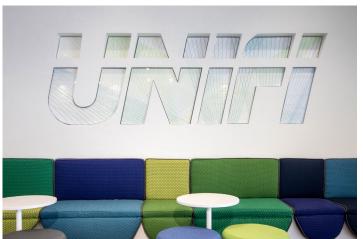

### **COMPLETETION DATE**

2019

Unifi engaged Workplace Architecture+Design to craft their Global Innovation Center. Collaborating closely with Unifi's marketing and product development teams, Workplace conceptualized an innovative showroom, renovating approximately 11,000 sq. ft. of office space. The Global Innovation Center will serve as a collaborative hub for clients and partners, fostering the development of new ideas and products. In a second phase, Workplace A+D led the redesign of the adjacent employee Commissary, aiming to bring the same level of detail, uniqueness, and brand integration to the primary employee break room for the one million+ square foot factory. The design prioritizes sustainability, incorporating organic forms and natural materials, with custom-designed concave walls, a 100' long 'Fiber Cloud,' and the use of Unifi's Reprieve Fiber in all upholstery.