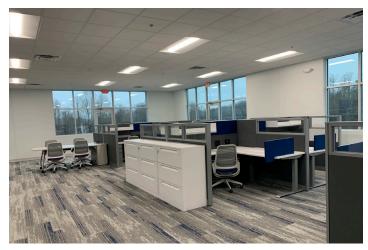

Workplace Architecture + Design embarked on a comprehensive approach by proposing a meticulously crafted two-phase design process, strategically tailored to align with Carpigiani's vision, culture, and project objectives. Phase One - Condensed Programming and Construction Documents, prioritized the development and refinement of plans for the office and warehouse office space. This phase served as the foundation, laying the groundwork for subsequent stages. Through intensive collaboration and iterative refinement, the design team synthesized Carpigiani's aspirations, operational requirements, and aesthetic preferences into tangible architectural blueprints and construction documents.

Workplace Architecture + Design facilitated a holistic exploration and realization of Carpigiani's objectives, fostering a cohesive and harmonious integration of design, functionality, and corporate identity within the built environment.