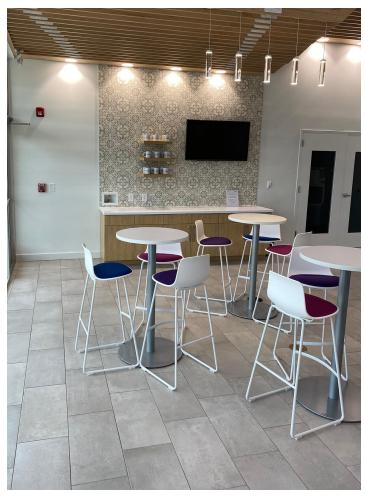

Workplace Architecture + Design embarked on a comprehensive approach by proposing a meticulously crafted two-phase design process, strategically tailored to align with Carpigiani's vision, culture, and project objectives. Phase One - Condensed Programming and Construction Documents, prioritized the development and refinement of plans for the office and warehouse office space. This phase served as the foundation, laying the groundwork for subsequent stages. Through intensive collaboration and iterative refinement, the design team synthesized Carpigiani's aspirations, operational requirements, and aesthetic preferences into tangible architectural blueprints and construction documents.

Workplace Architecture + Design facilitated a holistic exploration and realization of Carpigiani's objectives, fostering a cohesive and harmonious integration of design, functionality, and corporate identity within the built environment.