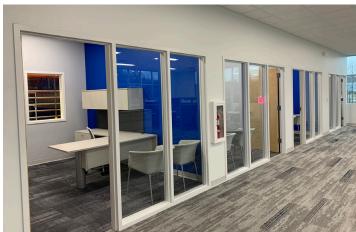

Workplace Architecture + Design embarked on a comprehensive approach by proposing a meticulously crafted two-phase design process, strategically tailored to align with Carpigiani's vision, culture, and project objectives. Phase One - Condensed Programming and Construction Documents, prioritized the development and refinement of plans for the office and warehouse office space. This phase served as the foundation, laying the groundwork for subsequent stages. Through intensive collaboration and iterative refinement, the design team synthesized Carpigiani's aspirations, operational requirements, and aesthetic preferences into tangible architectural blueprints and construction documents.

Workplace Architecture + Design facilitated a holistic exploration and realization of Carpigiani's objectives, fostering a cohesive and harmonious integration of design, functionality, and corporate identity within the built environment.