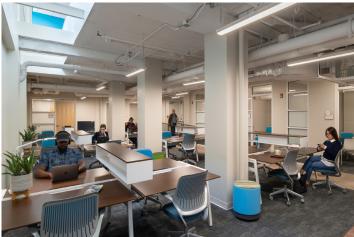

#### **COMPLETETION DATE**

2020

In March 2021, Flywheel expanded its presence, launching its third location in Concord, covering the Carolinas. Flywheel Coworking fosters a community of dedicated individuals striving to grow their businesses. The facility offers startup acceleration programs and opportunities for early-stage investment participation. The Social Commons serves as a hospitality-inspired space for members, coaches, and partners to connect. The design honors the historic character of the former Cabarrus Savings Bank, allowing its essence to shine through. Spanning approximately 20,000 square feet, the space provides small office suites, coworking areas, event space, seminar rooms, meeting rooms, and various amenities, catering to diverse professional needs.