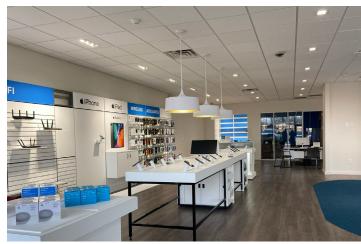

## **COMPLETETION DATE**

2020

Workplace Architecture + Design (Workplace A+D) embarked on a transformative journey with the Tanglewood Crossing retail store, revolutionizing it into a prototype design for future locations. The endeavor was structured into two planned phases. Phase One commenced with the creation of a comprehensive 3D store model, accompanied by preliminary design concepts and renderings. This initial phase laid the foundation for Phase Two, which involved the meticulous translation of approved designs into permit documents for construction, coupled with providing invaluable assistance in construction contract administration.