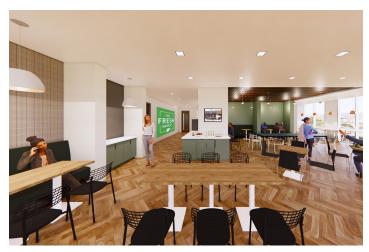

Workplace Architecture + Design (Workplace A+D) collaborated with Fresh Market to bring their vision to life for a headquarters nestled in Greensboro. Beginning with comprehensive programming sessions, Workplace A+D delved deep into understanding Fresh Market's unique needs, culture, and aspirations for their new workspace. Through planning, Workplace A+D and Fresh Market established a roadmap that seamlessly integrated functionality, aesthetics, and brand identity.

As the programming phase concluded, Workplace A+D transitioned into interior design. Every detail, from the layout of workstations to the selection of furnishings, was carefully curated to foster productivity, collaboration, and employee well-being. This encompassed not only interior design but also architecture, and construction documentation for the tenant improvements of the new headquarters.