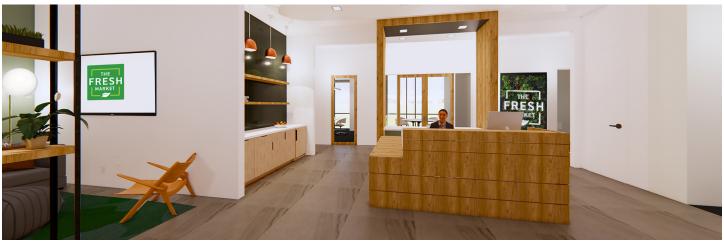

Workplace Architecture + Design (Workplace A+D) collaborated with Fresh Market to bring their vision to life for a headquarters nestled in Greensboro. Beginning with comprehensive programming sessions, Workplace A+D delved deep into understanding Fresh Market's unique needs, culture, and aspirations for their new workspace. Through planning, Workplace A+D and Fresh Market established a roadmap that seamlessly integrated functionality, aesthetics, and brand identity.

As the programming phase concluded, Workplace A+D transitioned into interior design. Every detail, from the layout of workstations to the selection of furnishings, was carefully curated to foster productivity, collaboration, and employee well-being. This encompassed not only interior design but also architecture, and construction documentation for the tenant improvements of the new headquarters.