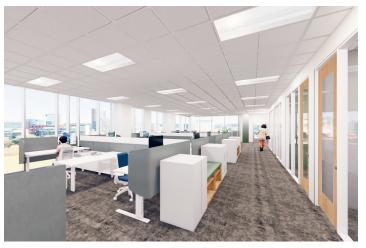

Workplace Architecture + Design (Workplace A+D) collaborated with Fresh Market to bring their vision to life for a headquarters nestled in Greensboro. Beginning with comprehensive programming sessions, Workplace A+D delved deep into understanding Fresh Market's unique needs, culture, and aspirations for their new workspace. Through planning, Workplace A+D and Fresh Market established a roadmap that seamlessly integrated functionality, aesthetics, and brand identity.

As the programming phase concluded, Workplace A+D transitioned into interior design. Every detail, from the layout of workstations to the selection of furnishings, was carefully curated to foster productivity, collaboration, and employee well-being. This encompassed not only interior design but also architecture, and construction documentation for the tenant improvements of the new headquarters.