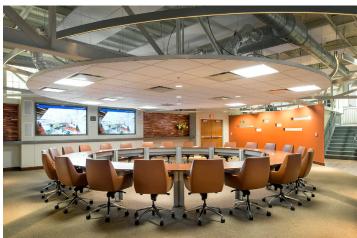

## **PROJECT TYPE**

Office, Sustainable Design

**PROJECT SIZE** 240,000 SF

**COMPLETETION DATE** 

2014

Workplace Architecture + Design took the helm as the primary liaison, delivering comprehensive Interior Design and Contract Administration services, along with Move Management support, throughout the entire journey of crafting Inmar's Headquarters in Innovation Quarter. Leading the charge, Workplace A+D expertly coordinated the project design team, diligently tracked the schedule, and delivered insightful reporting every step of the way. The scope of work extended to subcontracting and overseeing engineering services, as well as managing construction contracts. With a longstanding partnership, Workplace A+D has continuously supported Inmar through numerous moves and dynamic design reconfigurations, adapting seamlessly to the evolving workplace landscape.