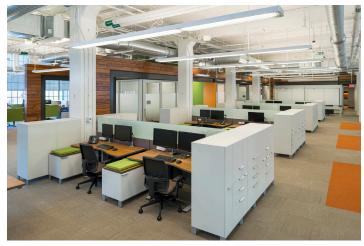

## **PROJECT TYPE**

Office, Sustainable Design

**PROJECT SIZE** 240,000 SF

**COMPLETETION DATE** 

2014

Workplace Architecture + Design took the helm as the primary liaison, delivering comprehensive Interior Design and Contract Administration services, along with Move Management support, throughout the entire journey of crafting Inmar's Headquarters in Innovation Quarter. Leading the charge, Workplace A+D expertly coordinated the project design team, diligently tracked the schedule, and delivered insightful reporting every step of the way. The scope of work extended to subcontracting and overseeing engineering services, as well as managing construction contracts. With a longstanding partnership, Workplace A+D has continuously supported Inmar through numerous moves and dynamic design reconfigurations, adapting seamlessly to the evolving workplace landscape.