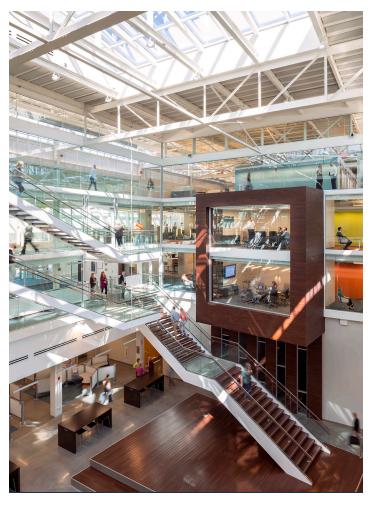

## **PROJECT TYPE**

Office, Sustainable Design

**PROJECT SIZE** 240,000 SF

**COMPLETETION DATE** 

2014

Workplace Architecture + Design took the helm as the primary liaison, delivering comprehensive Interior Design and Contract Administration services, along with Move Management support, throughout the entire journey of crafting Inmar's Headquarters in Innovation Quarter. Leading the charge, Workplace A+D expertly coordinated the project design team, diligently tracked the schedule, and delivered insightful reporting every step of the way. The scope of work extended to subcontracting and overseeing engineering services, as well as managing construction contracts. With a longstanding partnership, Workplace A+D has continuously supported Inmar through numerous moves and dynamic design reconfigurations, adapting seamlessly to the evolving workplace landscape.