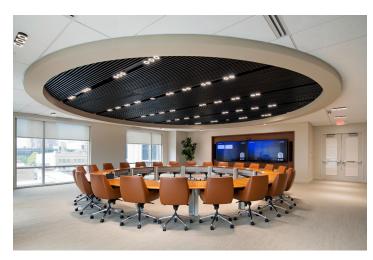

## Office

## Inmar at One West Fourth

LOCATION

Winston-Salem, NC

## **SERVICES**

Programming, Interior Design, Funiture Specification Architecture, Project Management

PROJECT TYPE

Office, High Rise

PROJECT SIZE

194,083 SF

**COMPLETETION DATE** 

2022

Workplace Architecture + Design acted as the lead point of contact providing full service Architecture, Interior Design, Move Management and Contract Administration from project initiation through completion. Workplace A+D managed the project design team, monitored the schedule and provided reporting. Scope of work included the sub-contracting and supervision of engineering services, and construction contract administration. Workplace A+D spearheaded the creation of specialized move management and engaged with user groups to r