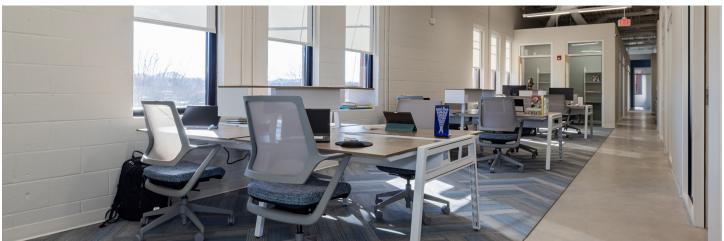

## **COMPLETETION DATE**

2022

The Masthead, inaugurated as the pioneer in the Flywheel Affiliate program, marks the inception of a service empowering communities to establish their own coworking innovation space within the Flywheel network. Covering 14,760 sq. ft., this project repurposed the former Wilkes Journal Patriot printing press production facility into a contemporary flex office space. Catering to regional technology teams of major corporations, local startups, solopreneurs, and freelancers, the design fosters social interaction, programming, and focused work zones. Implementing best practices, it incorporates design attributes conducive to innovative behaviors and community building, creating a dynamic space for diverse professionals in the region.