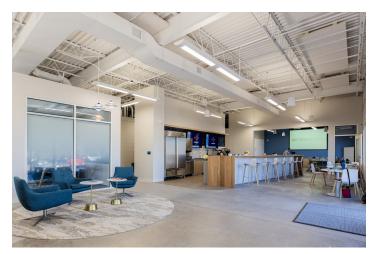

## **COMPLETETION DATE**

2022

The Masthead, inaugurated as the pioneer in the Flywheel Affiliate program, marks the inception of a service empowering communities to establish their own coworking innovation space within the Flywheel network. Covering 14,760 sq. ft., this project repurposed the former Wilkes Journal Patriot printing press production facility into a contemporary flex office space. Catering to regional technology teams of major corporations, local startups, solopreneurs, and freelancers, the design fosters social interaction, programming, and focused work zones. Implementing best practices, it incorporates design attributes conducive to innovative behaviors and community building, creating a dynamic space for diverse professionals in the region.