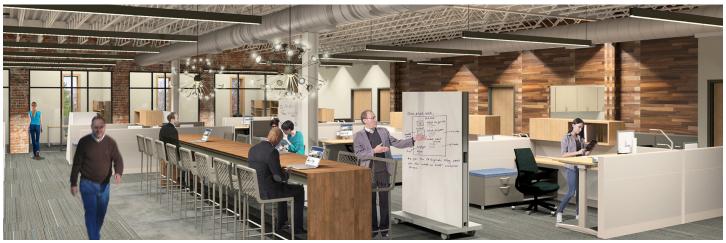

Alex Lee, Inc. is a food retail and distribution company with its family of companies including Lowes Foods, LLC and Merchants Distributors. Following a detailed programming and creative visioning exercise, the project's design transformed Alex Lee's 1980's office into a modern, more open, and collaborative office environment by exposing the original exterior brick walls, and ceiling structure, allowing natural light to flow into the building's core.

The project was constructed in two-phase's, with the first focusing on the 2nd floor office and employee break area's; and the second phase renovating the Executive Office's and guest entry experience by converting the traditional reception desk to a digital check-in kiosk and providing a guest beverage station. Each of the phases feature unique design and branding components that reflect their Carolina roots as seen in the retail stores.