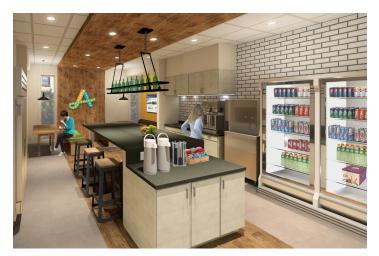

Alex Lee, Inc. is a food retail and distribution company with its family of companies including Lowes Foods, LLC and Merchants Distributors. Following a detailed programming and creative visioning exercise, the project's design transformed Alex Lee's 1980's office into a modern, more open, and collaborative office environment by exposing the original exterior brick walls, and ceiling structure, allowing natural light to flow into the building's core.

The project was constructed in two-phase's, with the first focusing on the 2nd floor office and employee break area's; and the second phase renovating the Executive Office's and guest entry experience by converting the traditional reception desk to a digital check-in kiosk and providing a guest beverage station. Each of the phases feature unique design and branding components that reflect their Carolina roots as seen in the retail stores.