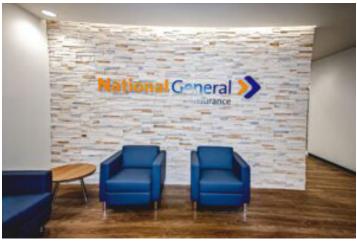

Workplace Architecture + Design (Workplace A+D) collaborated with National General Management Corporation's NGIC Insurance business unit on a Tenant Improvement project covering about 11,750 Gross Square Feet in Milwaukee, WI. Serving as the primary liaison, Workplace A+D offered comprehensive architectural, engineering, and interior design services, managing the project from inception to conclusion. Alongside our longstanding client, Workplace A+D facilitated full-service Architecture, Interior Design, and Project Management, overseeing the design team, scheduling, and reporting to NGIC. This partnership ensured seamless coordination and successful execution of the project objectives.