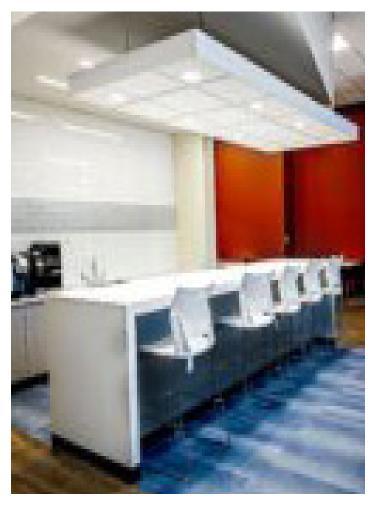

Workplace Architecture + Design (Workplace A+D) collaborated with National General Management Corporation's NGIC Insurance business unit on a Tenant Improvement project covering about 11,750 Gross Square Feet in Milwaukee, WI. Serving as the primary liaison, Workplace A+D offered comprehensive architectural, engineering, and interior design services, managing the project from inception to conclusion. Alongside our longstanding client, Workplace A+D facilitated full-service Architecture, Interior Design, and Project Management, overseeing the design team, scheduling, and reporting to NGIC. This partnership ensured seamless coordination and successful execution of the project objectives.