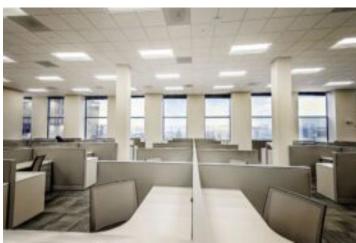

Workplace Architecture + Design (Workplace A+D) collaborated with National General Management Corporation's NGIC Insurance business unit on a Tenant Improvement project covering about 11,750 Gross Square Feet in Milwaukee, WI. Serving as the primary liaison, Workplace A+D offered comprehensive architectural, engineering, and interior design services, managing the project from inception to conclusion. Alongside our longstanding client, Workplace A+D facilitated full-service Architecture, Interior Design, and Project Management, overseeing the design team, scheduling, and reporting to NGIC. This partnership ensured seamless coordination and successful execution of the project objectives.