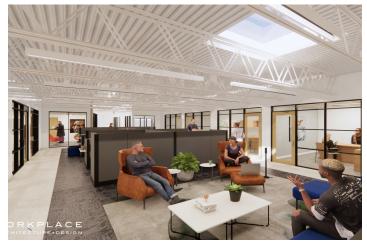

**PROJECT SIZE** 

11,956 SF

**COMPLETETION DATE** 

2023

In response to the expansion of Synergy Labs' Hildebran, NC campus, Workplace Architecture + Design was enlisted to revitalize a two-story, 12,000 sq. ft. section for a new campus-wide breakroom, additional offices, and collaboration spaces. Transformative measures included installing a new exterior facade, roof, and modern building systems to infuse the area with natural light, create an inviting entrance, and establish a collaboration hub. The project also introduced a new 3,000 sq. ft. outdoor deck, incorporating plantings and seating areas. The overall renovation aimed to enhance the work environment, fostering connectivity and providing an appealing space for Synergy Labs' employees and visitors