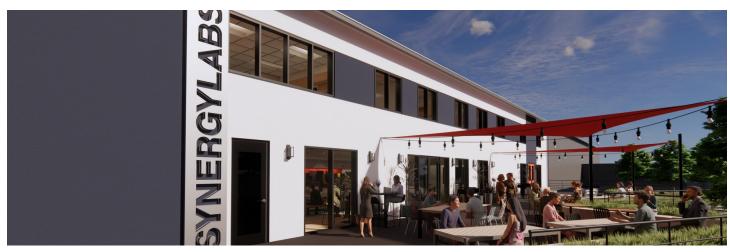

**PROJECT SIZE** 

11,956 SF

**COMPLETETION DATE** 

2023

In response to the expansion of Synergy Labs' Hildebran, NC campus, Workplace Architecture + Design was enlisted to revitalize a two-story, 12,000 sq. ft. section for a new campus-wide breakroom, additional offices, and collaboration spaces. Transformative measures included installing a new exterior facade, roof, and modern building systems to infuse the area with natural light, create an inviting entrance, and establish a collaboration hub. The project also introduced a new 3,000 sq. ft. outdoor deck, incorporating plantings and seating areas. The overall renovation aimed to enhance the work environment, fostering connectivity and providing an appealing space for Synergy Labs' employees and visitors