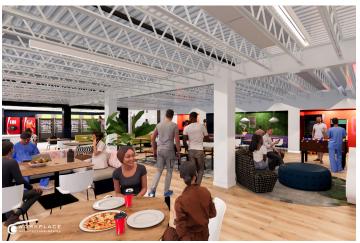

**PROJECT SIZE** 

11,956 SF

**COMPLETETION DATE** 

2023

In response to the expansion of Synergy Labs' Hildebran, NC campus, Workplace Architecture + Design was enlisted to revitalize a two-story, 12,000 sq. ft. section for a new campus-wide breakroom, additional offices, and collaboration spaces. Transformative measures included installing a new exterior facade, roof, and modern building systems to infuse the area with natural light, create an inviting entrance, and establish a collaboration hub. The project also introduced a new 3,000 sq. ft. outdoor deck, incorporating plantings and seating areas. The overall renovation aimed to enhance the work environment, fostering connectivity and providing an appealing space for Synergy Labs' employees and visitors